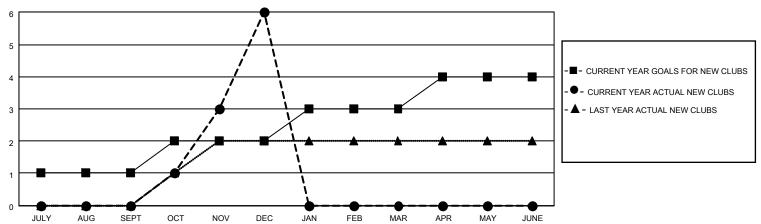

### GOALS AND ACTUAL NEW CLUBS CUMULATIVE

## District 412 A

| Clubs         |               |             |               | Members               |                         |                         |                                                    |  |  |
|---------------|---------------|-------------|---------------|-----------------------|-------------------------|-------------------------|----------------------------------------------------|--|--|
|               | RESULTS FOR   | R 2020-2021 |               | RESULTS FOR 2020-2021 |                         |                         |                                                    |  |  |
| QUARTER       | NEW CLUB GOAL | NEW CLUBS   | DROPPED CLUBS | QUARTER MEM           | IBER GROWTH NET<br>GOAL | MEMBER GROWTH<br>ACTUAL | DROPPED<br>MEMBERS ACTUAL<br>(including transfers) |  |  |
| JULY/AUG/SEPT | 1             | 0           | 0             | JULY/AUG/SEPT         | 15                      | 27                      | 39                                                 |  |  |
| OCT/NOV/DEC   | 1             | 6           | 0             | OCT/NOV/DEC           | 20                      | 244                     | 93                                                 |  |  |
| JAN/FEB/MAR   | 1             | 0           | 0             | JAN/FEB/MAR           | 25                      | 0                       | 0                                                  |  |  |
| APR/MAY/JUNE  | 1             | 0           | 0             | APR/MAY/JUNE          | 25                      | 0                       | 0                                                  |  |  |