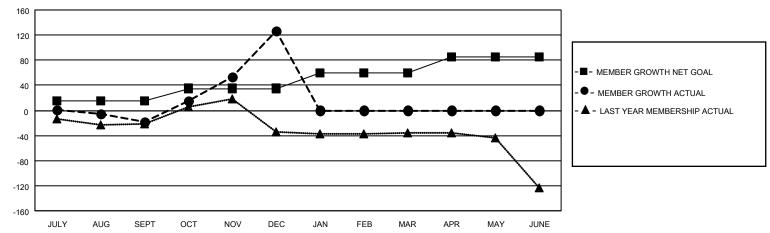

### GOALS AND ACTUAL MEMBERS CUMULATIVE

| DROPPED CLUBS: 0           |     | 29 CLUBS OF 52 ADDED 1 OR MORE | GENDER DISTRIBUTION             |              |     |
|----------------------------|-----|--------------------------------|---------------------------------|--------------|-----|
|                            |     | NEW MEMBERS                    | MALE                            | 492 (49.40%) |     |
|                            |     |                                | FEMALE                          | 504 (50.60%) |     |
| DROPPED MEMBERS            |     |                                |                                 |              |     |
| DECEASED                   | 6   | CLICK HERE FOR CUMULATIVE      | TOTAL FAMILY UNIT MEMBERS       |              | 338 |
| CLUB CANCELLED 0 OTHER 126 |     | MEMBERSHIP DATA                | FAMILY MEMBERS PAYING HALF DUES |              | 102 |
|                            |     |                                |                                 |              | 192 |
| TOTAL                      | 132 |                                |                                 |              |     |

## District 412 A

| Clubs         |               |             |               | Members               |                         |                         |                                                    |  |  |
|---------------|---------------|-------------|---------------|-----------------------|-------------------------|-------------------------|----------------------------------------------------|--|--|
|               | RESULTS FOR   | R 2020-2021 |               | RESULTS FOR 2020-2021 |                         |                         |                                                    |  |  |
| QUARTER       | NEW CLUB GOAL | NEW CLUBS   | DROPPED CLUBS | QUARTER MEM           | IBER GROWTH NET<br>GOAL | MEMBER GROWTH<br>ACTUAL | DROPPED<br>MEMBERS ACTUAL<br>(including transfers) |  |  |
| JULY/AUG/SEPT | 1             | 0           | 0             | JULY/AUG/SEPT         | 15                      | 27                      | 39                                                 |  |  |
| OCT/NOV/DEC   | 1             | 6           | 0             | OCT/NOV/DEC           | 20                      | 244                     | 93                                                 |  |  |
| JAN/FEB/MAR   | 1             | 0           | 0             | JAN/FEB/MAR           | 25                      | 0                       | 0                                                  |  |  |
| APR/MAY/JUNE  | 1             | 0           | 0             | APR/MAY/JUNE          | 25                      | 0                       | 0                                                  |  |  |